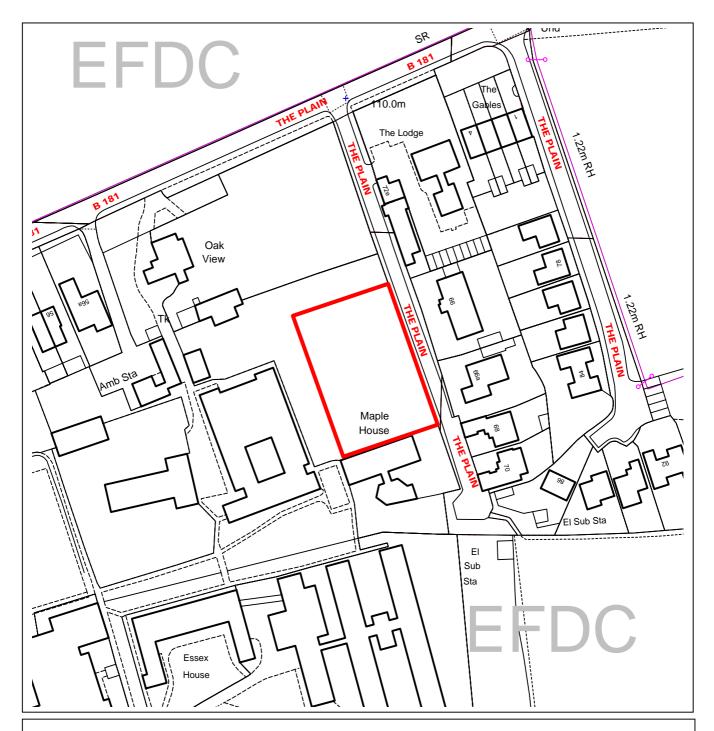

EFDC licence No.100018534

| Agenda Item<br>Number: |                                                                                      |
|------------------------|--------------------------------------------------------------------------------------|
| Application Number:    | EPF/1944/09                                                                          |
| Site Name:             | Plots 3 to 6 Kings Wood Park, St. Margarets<br>Hospital, The Plain, Epping, CM16 6TL |
| Scale of Plot:         | 1/1250                                                                               |